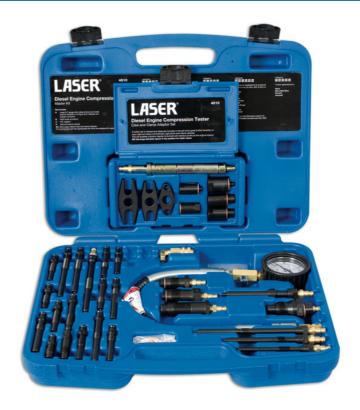

## **Diesel Engine Compression Master Test Kit**

This comprehensive diesel engine compression test kit covers the vast majority of modern engines fitted to most manufacturers' vehicles. A large 2.5" gauge with 0 - 70kg/cm² or 0 - 1000psi scales, coiled rubber hose with right-angled connection and a wide selection of glow plug and injector adaptors in both claw and clamp-on application.

## **Additional Information**

- 0-1000 psi (0-70 kg/cm²) 2.5" gauge with rubber bumper, 90° adaptor, 20 dummy glow plugs, 5 injector adaptors, spare seals, washers and nozzle.
- Clamp and claw adaptor set six clamp-on injector adaptors suitable for car, van, truck, bus, agricultural and marine injector sizes.
- · Full applications list included, for both dummy glow plug and clamp and claw injector adaptor applications.
- All components available as spare parts.