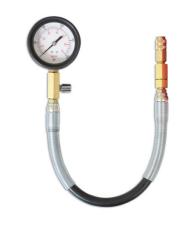

## **Diesel Engine Compression Master Test Kit**

This comprehensive diesel engine compression test kit covers the vast majority of modern engines fitted to most manufacturers' vehicles. A large 2.5" gauge with 0 - 70kg/cm² or 0 - 1000psi scales, coiled rubber hose with right-angled connection and a wide selection of glow plug and injector adaptors in both claw and clamp-on application.

## **Additional Information**

- 0-1000 psi (0-70 kg/cm²) 2.5" gauge with rubber bumper, 90° adaptor, 20 dummy glow plugs, 5 injector adaptors, spare seals, washers and nozzle.
- Clamp and claw adaptor set six clamp-on injector adaptors suitable for car, van, truck, bus, agricultural and marine injector sizes.
- · Full applications list included, for both dummy glow plug and clamp and claw injector adaptor applications.
- All components available as spare parts.