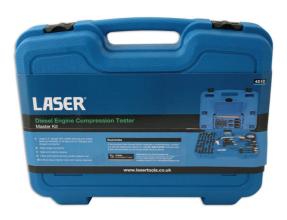

## **Additional Information**

- 0-1000 psi (0-70 kg/cm²) 2.5" gauge with rubber bumper, 90° adaptor, 20 dummy glow plugs, 5 injector adaptors, spare seals, washers and nozzle.
- Clamp and claw adaptor set six clamp-on injector adaptors suitable for car, van, truck, bus, agricultural and marine injector sizes.
- · Full applications list included, for both dummy glow plug and clamp and claw injector adaptor applications.
- All components available as spare parts.