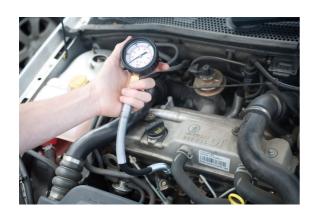

## **Diesel Engine Compression Master Test Kit**

This comprehensive diesel engine compression test kit covers the vast majority of modern engines fitted to most manufacturers' vehicles. A large 2.5" gauge with 0 - 70kg/cm² or 0 - 1000psi scales, coiled rubber hose with right-angled connection and a wide selection of glow plug and injector adaptors in both claw and clamp-on application.