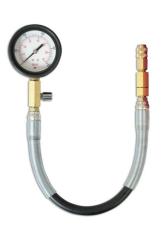

## **Diesel Engine Compression Master Test Kit**

This comprehensive diesel engine compression test kit covers the vast majority of modern engines fitted to most manufacturers' vehicles. A large 2.5" gauge with 0 - 70kg/cm² or 0 - 1000psi scales, coiled rubber hose with right-angled connection and a wide selection of glow plug and injector adaptors in both claw and clamp-on application.